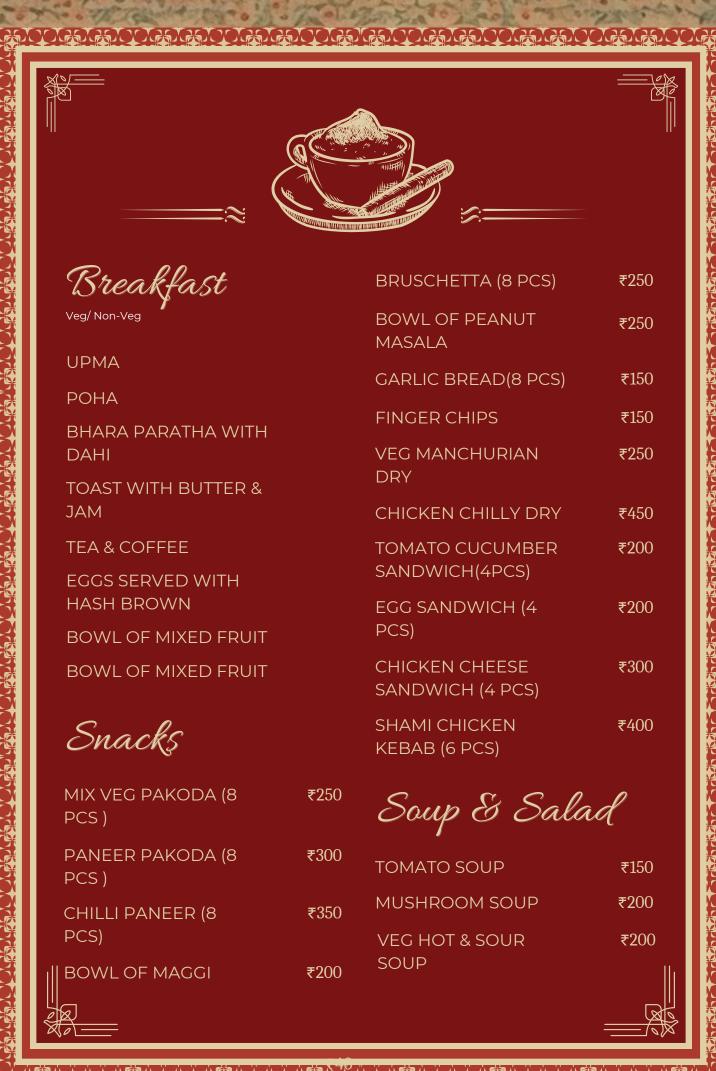

**BOWL OF DAHL** ₹150 RAITA BOONDI/MIX ₹250

PAPAD (4 PCS) ₹150

BHATURA (1 PCS) ₹100

PURI (1 PCS) ₹30