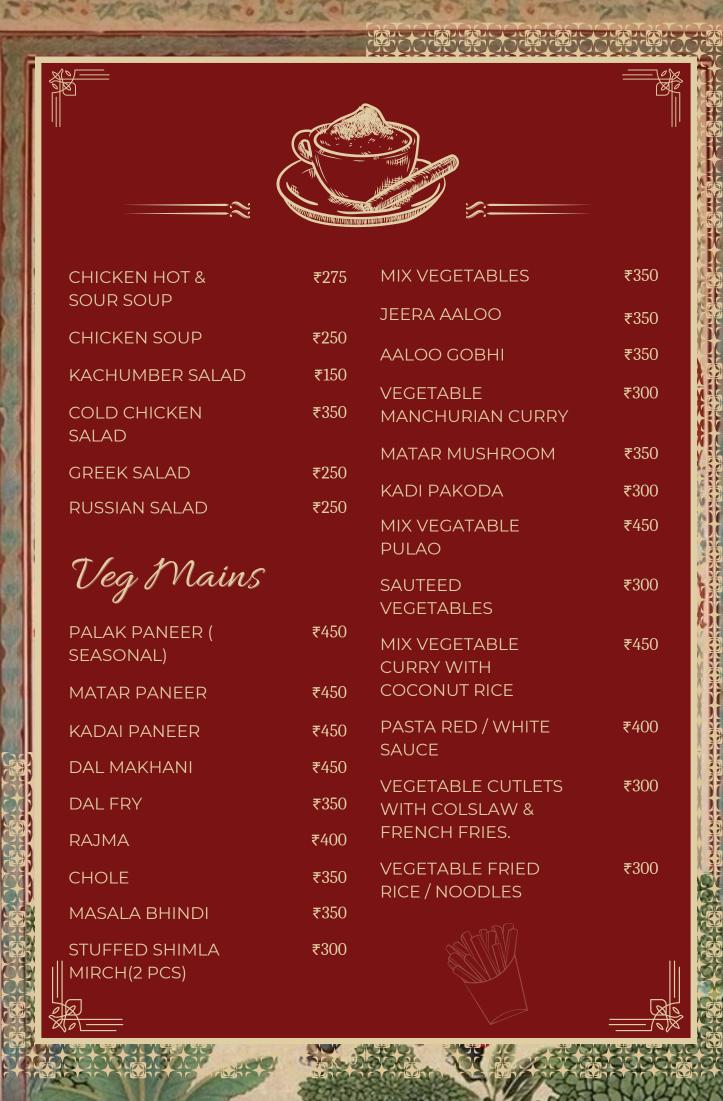

## Non Veg Mains Rice & Bread

| BUTTER CHICKEN                       | ₹600 | STEAMED RICE                    | ₹225 |
|--------------------------------------|------|---------------------------------|------|
| MASALA CHICKEN                       | ₹550 | JEERA RICE                      | ₹275 |
| CURRY                                |      | TAWA ROTI                       | ₹30  |
| CHICKEN KEEMA<br>MATAR               | ₹650 | PANEER PARATHA                  | ₹150 |
| MUTTON & AALOO                       | ₹850 | BHARA PARATHA                   | ₹100 |
| CURRY                                |      | CHOLE BHATURE ( 2               | ₹250 |
| PAHADI MUTTON                        | ₹900 | PCS) - MINIMUM<br>ORDER 4 PLATE |      |
| MUTTON BIRYANI                       | ₹950 | AALOO PURI ( 5 PCS )            | ₹250 |
| GOAN FISH CURRY<br>WITH COCONUT RICE | ₹700 | - MINIMUM ORDER 4<br>PLATE      |      |
| CHICKEN CUTLETS (2<br>PCS) WITH      | ₹650 |                                 |      |
| COLESLAW & FRIES                     |      |                                 |      |

₹500

₹450

CHILLI CHICKEN

NOODLES WITH CHICKEN & EGGS

FRIED RICE /

**CURRY** 